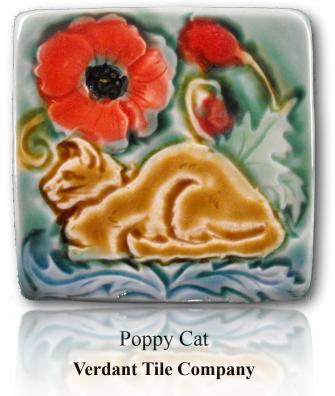

## **Poppy Cat**

Offered in support of Tile Heritage Foundation Programs

Purchase from the THF Online Store (use your back button or return to the website -- this is a PDF only)

**Description:** The tile is hand carved and pressed using porcelain clay. The colors are hand painted with studio made transparent colored glazes and fired multiple times.

**Size:** 4x4 inches and 1inch thick.

**Shipping Weight:** 1.5 lbs. **Price:** \$45. plus shipping

Purchase from Tile Heritage Foundation Online Store: www.tileheritage.org

( use your back button or return to the website -- this is a PDF only)